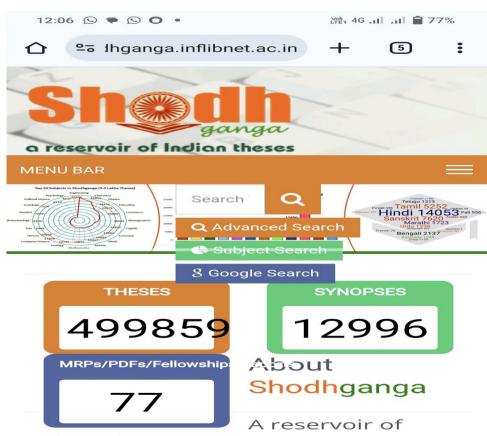

https://ebooks.himpub.com/

https://kuntl-staff.kohacloud.in/

https://kuntl-opac.kohacloud.in/

**Indian Theses** 

The Shodhganga@INFLIBNET Centre provides a platform for research students to deposit their Ph.D. theses and make it available to the entire scholarly community in open access. The repository has the ability to capture, index, store, disseminate and preserve ETDs submitted by the researchers. [Read More]