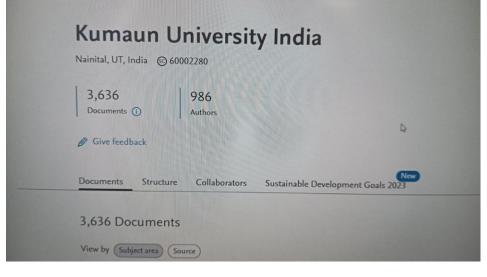

ह के समक्ष कुलपति प्रो . एनके जोशी व विवि के डा . केके पांडे इस माडल का प्रस्तुतीकरण दे चुके हैं।

## आज से खुलेगा विवि पोर्टल

जासं, नैनीताल : कुमाऊं विश्वविद्यालय के परिसरों व संबद्ध महाविद्यालय के विद्यार्थियों की सत्र 2022–23 स्नातकोत्तर प्रथम व तृतीय सेमेस्टर (एमए, एमएससी व एमकाम) तथा समस्त व्यावसायिक पादयक्रम विषम सेमेस्टर की मुख्य, भूतपूर्व, बैंक परीक्षा आवेदन पत्र आनलाइन माध्यम से भरे जाने को पोर्टल खोला जा रहा है। कुलसचिव दिनेश चंद्रा ने बताया कि परीक्षा आवेदन पत्र एवं शुल्क जमा करने की तिथि 20 से 30 जनवरी की मध्य रात्रि 12 बजे तक नियत की गई है। तय तिथि के बाद आफलाइन-आनलाइन माध्यम से आवेदन पत्र भरा जाना संभव नहीं होगा। संबंधित विद्यार्थी 30 जनवरी तक परीक्षा आवेदन पत्र तथा परीक्षा शुल्क विवि वेबसाइट से जमा करना सुनिश्चित करें।

6.2.3 **CENTRAL** LIBRARY

E-Governance & Management





**Enter Library Code** 

Enter Your User ID

**Enter Your Password** 



LOGIN

## URL

Sage Knowledge - Home (sagepub.com)

ProQuest | Databases, EBooks and Technology for Research

https://www.sciencedirect.com/

https://infotrac.gale.com/itweb/kumaun

https://asapglobe.com

http://web.a.ebscohost.com/

https://ebooks.himpub.com/

https://kuntl-staff.kohacloud.in/

https://kuntl-opac.kohacloud.in/



**Indian Theses** 

The Shodhganga@INFLIBNET Centre provides a platform for research students to deposit their Ph.D. theses and make it available to the entire scholarly community in open access. The repository has the ability to capture, index, store, disseminate and preserve ETDs submitted by the researchers. [Read More]

6.2.3

CENTRAL

LIBRARY

E-Governance & Management