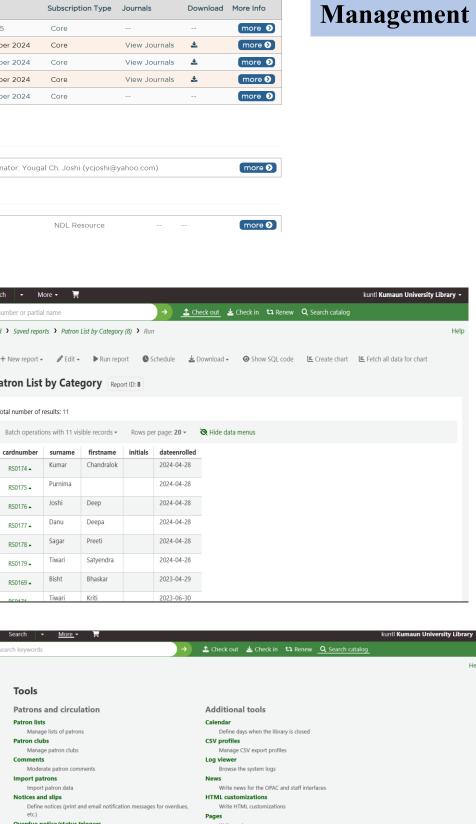

Koha database schema

Reports > Guided reports wizard > Saved reports > Patron List by Category (8) > Run

Total number of results: 11

RS0174 A

RS0176 -

RS0178 -

Patron List by Category Report ID: 8

Kumar

Purnima Joshi

Danu

Sagar

2024-04-28

2024-04-28

2024-04-28

2024-04-28

Chandralok