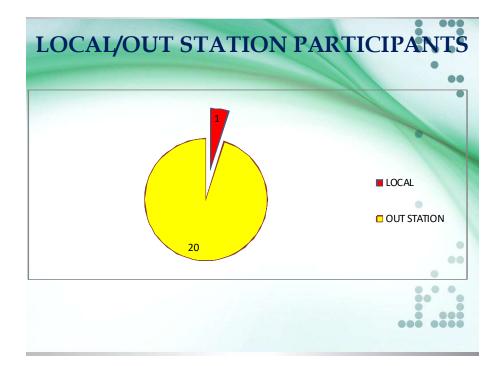

| tbangerwa@liv<br>e.com                                                        |
|-----|-------------------------------------------------------------------------------------------------------------------------------|-------|------|-----------------------|-----------------------------------|-------------------------------------------------------------------------------|
| 22. | Mujahid Ali<br>Assistant professor<br>Department of Physical<br>Education<br>Govt. Raza P.G. College,<br>Rampur-244901 (U.P.) | <br>М | Min. | Physical<br>Education | M J P<br>Rohilkhand<br>University | Tel (O):<br>Tel (R):<br>Mobile:<br>09897063768<br>Email:nsb1804<br>@gmail.com |

## **Photo Section**



REFRESGER COURSE IN PHYSICAL EDUCATION & YOGA 02/12/2019 to 16/12/2019

# **Data Illustration**

















# List of Day Officers

#### UGC-Human Resource Development Centre, Kumaun University, Nainital RC in Physical Education and Yoga (03-16 December 2019)

| DATE   | DAY MONITORS                                       |
|--------|----------------------------------------------------|
| Day-1  | Bhanu Prakash Joshi                                |
| Day-2  | Naveen Chandra Bhatt                               |
| Day-3  | P.S. Sandhyarani                                   |
| Day-4  | Kailash Shivharrao Palne                           |
| Day-5  | Simadevi Sadashiv Munde & Mujahid Ali              |
| Day-6  | Birendra Dhull & Yashwant Singh                    |
| Day-7  | Ghanshyam Singh Thakur & Sanghpal Wamanrao Narware |
| Day-8  | Jitendra Chaudhary & Prashant Balasaheb Chavan