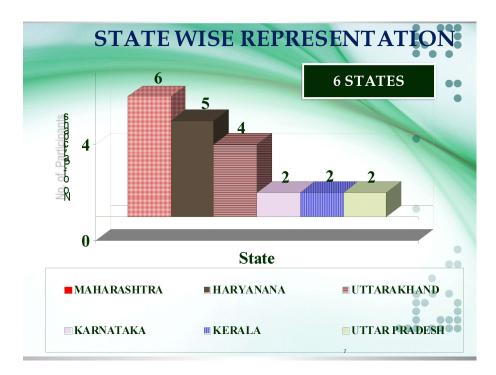

| tbangerwa@liv<br>e.com                                                        |
|-----|-------------------------------------------------------------------------------------------------------------------------------|-------|------|-----------------------|-----------------------------------|-------------------------------------------------------------------------------|
| 22. | Mujahid Ali<br>Assistant professor<br>Department of Physical<br>Education<br>Govt. Raza P.G. College,<br>Rampur-244901 (U.P.) | <br>М | Min. | Physical<br>Education | M J P<br>Rohilkhand<br>University | Tel (O):<br>Tel (R):<br>Mobile:<br>09897063768<br>Email:nsb1804<br>@gmail.com |

## **Photo Section**



REFRESGER COURSE IN PHYSICAL EDUCATION & YOGA 02/12/2019 to 16/12/2019

# **Data Illustration**

















# List of Day Officers

#### UGC-Human Resource Development Centre, Kumaun University, Nainital RC in Physical Education and Yoga (03-16 December 2019)

| DATE   | DAY MONITORS                                       |
|--------|----------------------------------------------------|
| Day-1  | Bhanu Prakash Joshi                                |
| Day-2  | Naveen Chandra Bhatt                               |
| Day-3  | P.S. Sandhyarani                                   |
| Day-4  | Kailash Shivharrao Palne                           |
| Day-5  | Simadevi Sadashiv Munde & Mujahid Ali              |
| Day-6  | Birendra Dhull & Yashwant Singh                    |
| Day-7  | Ghanshyam Singh Thakur & Sanghpal Wamanrao Narware |
| Day-8  | Jitendra Chaudhary & Prashant Balasaheb Chavan