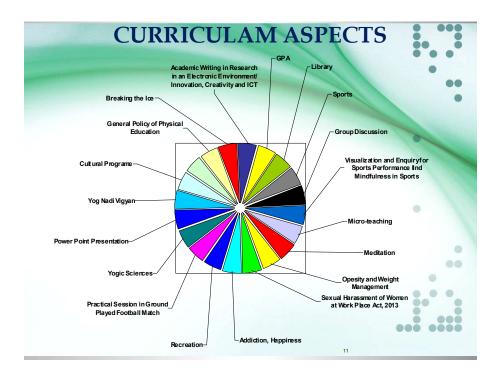

| tbangerwa@liv<br>e.com                                                        |
|-----|-------------------------------------------------------------------------------------------------------------------------------|-------|------|-----------------------|-----------------------------------|-------------------------------------------------------------------------------|
| 22. | Mujahid Ali<br>Assistant professor<br>Department of Physical<br>Education<br>Govt. Raza P.G. College,<br>Rampur-244901 (U.P.) | <br>М | Min. | Physical<br>Education | M J P<br>Rohilkhand<br>University | Tel (O):<br>Tel (R):<br>Mobile:<br>09897063768<br>Email:nsb1804<br>@gmail.com |

## **Photo Section**



REFRESGER COURSE IN PHYSICAL EDUCATION & YOGA 02/12/2019 to 16/12/2019

# **Data Illustration**

















# List of Day Officers

#### UGC-Human Resource Development Centre, Kumaun University, Nainital RC in Physical Education and Yoga (03-16 December 2019)

| DATE   | DAY MONITORS                                       |
|--------|----------------------------------------------------|
| Day-1  | Bhanu Prakash Joshi                                |
| Day-2  | Naveen Chandra Bhatt                               |
| Day-3  | P.S. Sandhyarani                                   |
| Day-4  | Kailash Shivharrao Palne                           |
| Day-5  | Simadevi Sadashiv Munde & Mujahid Ali              |
| Day-6  | Birendra Dhull & Yashwant Singh                    |
| Day-7  | Ghanshyam Singh Thakur & Sanghpal Wamanrao Narware |
| Day-8  | Jitendra Chaudhary & Prashant Balasaheb Chavan     |
| Day