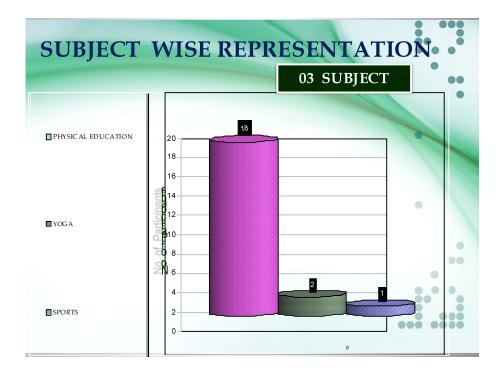

| tbangerwa@liv<br>e.com                                                        |
|-----|-------------------------------------------------------------------------------------------------------------------------------|-------|------|-----------------------|-----------------------------------|-------------------------------------------------------------------------------|
| 22. | Mujahid Ali<br>Assistant professor<br>Department of Physical<br>Education<br>Govt. Raza P.G. College,<br>Rampur-244901 (U.P.) | <br>М | Min. | Physical<br>Education | M J P<br>Rohilkhand<br>University | Tel (O):<br>Tel (R):<br>Mobile:<br>09897063768<br>Email:nsb1804<br>@gmail.com |

## **Photo Section**



REFRESGER COURSE IN PHYSICAL EDUCATION & YOGA 02/12/2019 to 16/12/2019

# **Data Illustration**

















# List of Day Officers

#### UGC-Human Resource Development Centre, Kumaun University, Nainital RC in Physical Education and Yoga (03-16 December 2019)

| DATE   | DAY MONITORS                                       |
|--------|----------------------------------------------------|
| Day-1  | Bhanu Prakash Joshi                                |
| Day-2  | Naveen Chandra Bhatt                               |
| Day-3  | P.S. Sandhyarani                                   |
| Day-4  | Kailash Shivharrao Palne                           |
| Day-5  | Simadevi Sadashiv Munde & Mujahid Ali              |
| Day-6  | Birendra Dhull & Yashwant Singh                    |
| Day-7  | Ghanshyam Singh Thakur & Sanghpal Wamanrao Narware |
| Day-8  | Jitendra Chaudhary & Prashant Balasaheb Chavan     |