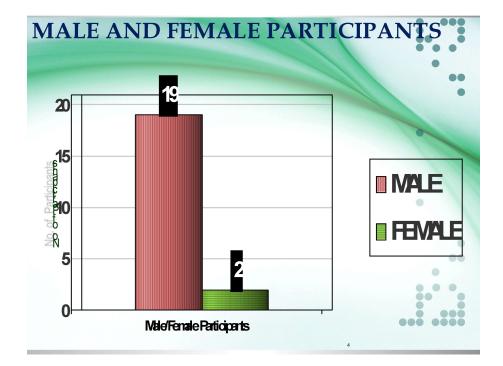

| tbangerwa@liv<br>e.com                                                        |
|-----|-------------------------------------------------------------------------------------------------------------------------------|-------|------|-----------------------|-----------------------------------|-------------------------------------------------------------------------------|
| 22. | Mujahid Ali<br>Assistant professor<br>Department of Physical<br>Education<br>Govt. Raza P.G. College,<br>Rampur-244901 (U.P.) | <br>М | Min. | Physical<br>Education | M J P<br>Rohilkhand<br>University | Tel (O):<br>Tel (R):<br>Mobile:<br>09897063768<br>Email:nsb1804<br>@gmail.com |

## **Photo Section**



REFRESGER COURSE IN PHYSICAL EDUCATION & YOGA 02/12/2019 to 16/12/2019

# **Data Illustration**

















# List of Day Officers

#### UGC-Human Resource Development Centre, Kumaun University, Nainital RC in Physical Education and Yoga (03-16 December 2019)

| DATE   | DAY MONITORS                                       |
|--------|----------------------------------------------------|
| Day-1  | Bhanu Prakash Joshi                                |
| Day-2  | Naveen Chandra Bhatt                               |
| Day-3  | P.S. Sandhyarani                                   |
| Day-4  | Kailash Shivharrao Palne                           |
| Day-5  | Simadevi Sadashiv Munde & Mujahid Ali              |
| Day-6  | Birendra Dhull & Yashwant Singh                    |
| Day-7  | Ghanshyam Singh Thakur & Sanghpal Wamanrao Narware |
| Day-8  | Jitendra Chaudhary & Prashant Balasaheb Chav