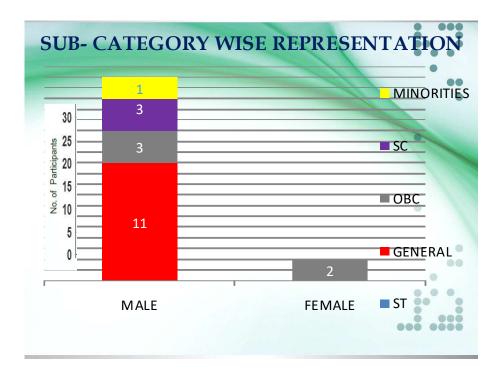

| tbangerwa@liv<br>e.com                                                        |
|-----|-------------------------------------------------------------------------------------------------------------------------------|-------|------|-----------------------|-----------------------------------|-------------------------------------------------------------------------------|
| 22. | Mujahid Ali<br>Assistant professor<br>Department of Physical<br>Education<br>Govt. Raza P.G. College,<br>Rampur-244901 (U.P.) | <br>М | Min. | Physical<br>Education | M J P<br>Rohilkhand<br>University | Tel (O):<br>Tel (R):<br>Mobile:<br>09897063768<br>Email:nsb1804<br>@gmail.com |

## **Photo Section**



REFRESGER COURSE IN PHYSICAL EDUCATION & YOGA 02/12/2019 to 16/12/2019

# **Data Illustration**

















# List of Day Officers

#### UGC-Human Resource Development Centre, Kumaun University, Nainital RC in Physical Education and Yoga (03-16 December 2019)

| DATE   | DAY MONITORS                                       |
|--------|----------------------------------------------------|
| Day-1  | Bhanu Prakash Joshi                                |
| Day-2  | Naveen Chandra Bhatt                               |
| Day-3  | P.S. Sandhyarani                                   |
| Day-4  | Kailash Shivharrao Palne                           |
| Day-5  | Simadevi Sadashiv Munde & Mujahid Ali              |
| Day-6  | Birendra Dhull & Yashwant Singh                    |
| Day-7  | Ghanshyam Singh Thakur & Sanghpal Wamanrao Narware |
| Day-8  | Jitendra Chaudhary & Prashant Balasaheb Chavan     |
| D