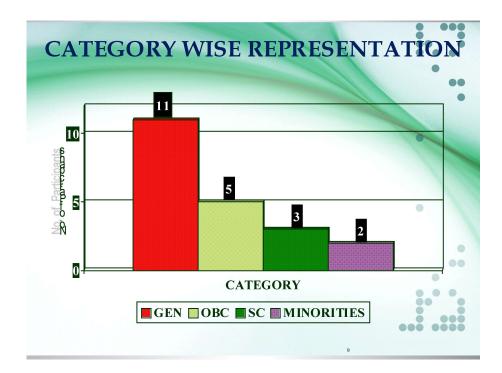

| tbangerwa@liv<br>e.com                                                        |
|-----|-------------------------------------------------------------------------------------------------------------------------------|-------|------|-----------------------|-----------------------------------|-------------------------------------------------------------------------------|
| 22. | Mujahid Ali<br>Assistant professor<br>Department of Physical<br>Education<br>Govt. Raza P.G. College,<br>Rampur-244901 (U.P.) | <br>М | Min. | Physical<br>Education | M J P<br>Rohilkhand<br>University | Tel (O):<br>Tel (R):<br>Mobile:<br>09897063768<br>Email:nsb1804<br>@gmail.com |

## **Photo Section**



REFRESGER COURSE IN PHYSICAL EDUCATION & YOGA 02/12/2019 to 16/12/2019

# **Data Illustration**

















# List of Day Officers

#### UGC-Human Resource Development Centre, Kumaun University, Nainital RC in Physical Education and Yoga (03-16 December 2019)

| DATE   | DAY MONITORS                                       |
|--------|----------------------------------------------------|
| Day-1  | Bhanu Prakash Joshi                                |
| Day-2  | Naveen Chandra Bhatt                               |
| Day-3  | P.S. Sandhyarani                                   |
| Day-4  | Kailash Shivharrao Palne                           |
| Day-5  | Simadevi Sadashiv Munde & Mujahid Ali              |
| Day-6  | Birendra Dhull & Yashwant Singh                    |
| Day-7  | Ghanshyam Singh Thakur & Sanghpal Wamanrao Narware |
| Day-8  | Jitendra Chaudhary & Prashant Balasaheb Chavan     |
|