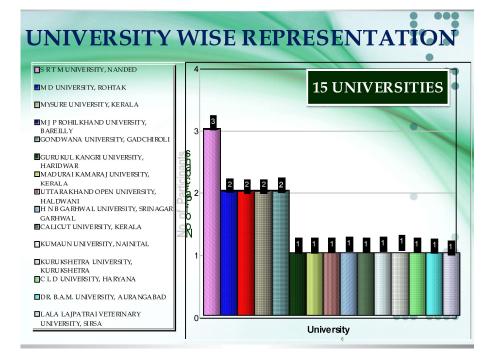

| tbangerwa@liv<br>e.com                                                        |
|-----|-------------------------------------------------------------------------------------------------------------------------------|-------|------|-----------------------|-----------------------------------|-------------------------------------------------------------------------------|
| 22. | Mujahid Ali<br>Assistant professor<br>Department of Physical<br>Education<br>Govt. Raza P.G. College,<br>Rampur-244901 (U.P.) | <br>М | Min. | Physical<br>Education | M J P<br>Rohilkhand<br>University | Tel (O):<br>Tel (R):<br>Mobile:<br>09897063768<br>Email:nsb1804<br>@gmail.com |

## **Photo Section**



REFRESGER COURSE IN PHYSICAL EDUCATION & YOGA 02/12/2019 to 16/12/2019

# **Data Illustration**

















# List of Day Officers

#### UGC-Human Resource Development Centre, Kumaun University, Nainital RC in Physical Education and Yoga (03-16 December 2019)

| DATE   | DAY MONITORS                                       |
|--------|----------------------------------------------------|
| Day-1  | Bhanu Prakash Joshi                                |
| Day-2  | Naveen Chandra Bhatt                               |
| Day-3  | P.S. Sandhyarani                                   |
| Day-4  | Kailash Shivharrao Palne                           |
| Day-5  | Simadevi Sadashiv Munde & Mujahid Ali              |
| Day-6  | Birendra Dhull & Yashwant Singh                    |
| Day-7  | Ghanshyam Singh Thakur & Sanghpal Wamanrao Narware |
| Day-8  | Jitendra Chaudhary & Prashant Balasaheb Chavan