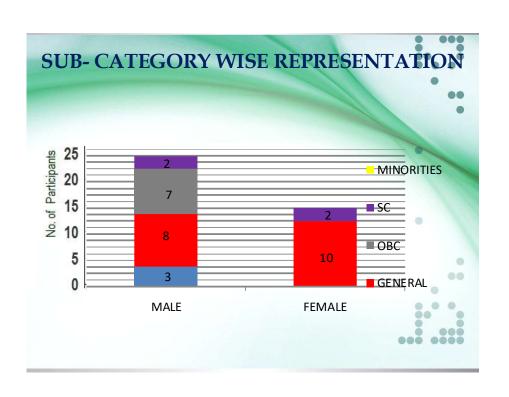

fessor<br>Department of English<br>Vaidyanath College<br>Ambajogai Road Parli,<br>Vaijnath-431515<br>(Maharashtra) | C/o Sanjay Bhanji<br>Bhagya Nagar,<br>Old Ausa Road<br>Latur<br>(Maharashtra)                    | M | OBC | English | Dr BAM<br>University | Tel (O):<br>Tel (R):<br>Mobile:<br>09881089904<br>Email:yogi14ds@<br>gmail. com      |
| 32. | Kavita Bisht Assistant Professor Department of English M. B. P.G. College, Haldwani-263139 (Uttarakhand)                                                       | Heera Rewati Puram Himmatpur Talla (Near Woodlands Academy Haldwani Dist. Nainital (Uttarakhand) | F | Gen | English | Kumaun<br>University | Tel (O):<br>Tel (R):<br>Mobile:<br>09760169510<br>Email:drkavitabis<br>ht@ gmail.com |

### **Photo**



#### **Data Illustration**















#### News

#### अमर उजाला

हल्द्वाजी-नेनीताल

नैनीताल रविवार, 11 नवंबर 2018

8

यूजीसी के बदले हायर एजूकेशन कमीशन ऑफ इंडिया के गठन पर हुई कार्यशाल

अमर उजाला ब्युरो

नैनीताल। केंद्र सरकार की ओर से विश्वविद्यालय अनुदान आयोग (यूजीसी) को समाप्त कर हायर एजुकेशन कमीशन ऑफ इंडिया (एचईसीआई) गठित करने के मामले में मुद्दा, चुनौती और समाधान विषय पर शनिवार को यहां

कार्यशाला हुई। कुमाऊं विवि के मानव

गठन से उच्च शिक्षा की नीतियां और फंडिंग में सरकार की ओर से नामित किए गए



टीएमयु के डीन एकेडमिक्स प्रो. केके पांडे।

और युजीसी के बदले

हिस्सा है। प्रो. बर्थवाल संसाधन विकास केंद्र की ओर से आयोजित ने कहा कि नए कमीशन के गठन से उच्च प्रो. बीएल साह, प्रो. दिव्या उपाध्याय, प्रो. कार्यशाला में मुख्य अतिथि पूर्व कुलपति प्रो. शिक्षा में सरकार का दखल अधिक हो रितेश साह आदि मौजूद रहे।

सीपी बर्थवाल ने कहा कि ए