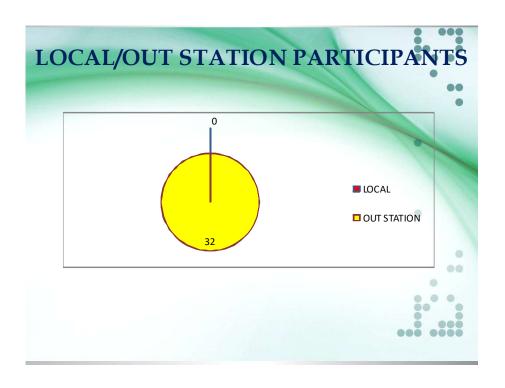

#### **EXECUTIVE SUMMARY**

| Name of the Course           | Refresher Course in English                                      |
|------------------------------|------------------------------------------------------------------|
| Venue Venue                  | The Hermitage, UGC-Human Resource Development Centre             |
| venue                        |                                                                  |
|                              | Kumaun University, Nainital.                                     |
| Date                         | 29 October to 21 November 2018                                   |
| Organizing Agency            | UGC-Human Resource Development Centre, Kumaun University,        |
|                              | Nainital                                                         |
| Patron                       | Hon'ble Vice-Chancellor, Prof. D.K. Nauriyal, Kumaun University, |
|                              | Nainital.                                                        |
| Course Team                  |                                                                  |
| Director                     | Prof. B.L. Sah, Director, UGC-Human Resource Development         |
|                              | Centre, Kumaun University, Nainital                              |
| <b>Deputy Director</b>       | Dr. Divya Upadhayay Joshi, Deputy Director, UGC-Human Resource   |
|                              | Development Centre, Kumaun University, Nainital                  |
| <b>Assistant Director</b>    | Dr. Reetesh Sah, Assistant Director, UGC-Human Resource          |
|                              | Development Centre, Kumaun University, Nainital                  |
| Officials                    | Mr. I.S. Negi, Dr. Rajendra Singh Bora, Mr. Jasod Singh Bisht,   |
|                              | Mr. Arvind Singh, Mr. Kailash, Mr. Rajendra                      |
| No. of Participants attended | 32                                                               |
| No. of Participants applied  | 77                                                               |