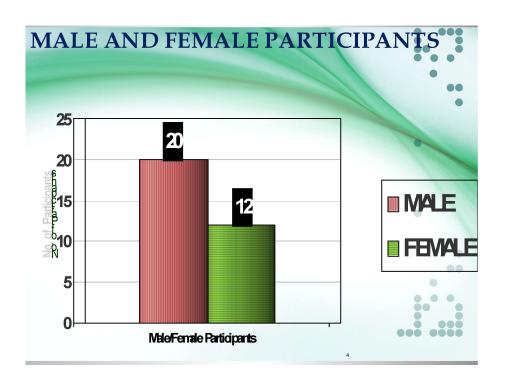

#### **EXECUTIVE SUMMARY**

| Name of the Course           | Refresher Course in English                                      |
|------------------------------|------------------------------------------------------------------|
| Venue Venue                  | The Hermitage, UGC-Human Resource Development Centre             |
| venue                        |                                                                  |
|                              | Kumaun University, Nainital.                                     |
| Date                         | 29 October to 21 November 2018                                   |
| Organizing Agency            | UGC-Human Resource Development Centre, Kumaun University,        |
|                              | Nainital                                                         |
| Patron                       | Hon'ble Vice-Chancellor, Prof. D.K. Nauriyal, Kumaun University, |
|                              | Nainital.                                                        |
| Course Team                  |                                                                  |
| Director                     | Prof. B.L. Sah, Director, UGC-Human Resource Development         |
|                              | Centre, Kumaun University, Nainital                              |
| <b>Deputy Director</b>       | Dr. Divya Upadhayay Joshi, Deputy Director, UGC-Human Resource   |
|                              | Development Centre, Kumaun University, Nainital                  |
| <b>Assistant Director</b>    | Dr. Reetesh Sah, Assistant Director, UGC-Human Resource          |
|                              | Development Centre, Kumaun University, Nainital                  |
| Officials                    | Mr. I.S. Negi, Dr. Rajendra Singh Bora, Mr. Jasod Singh Bisht,   |
|                              | Mr. Arvind Singh, Mr. Kailash, Mr. Rajendra                      |
| No. of Participants attended | 32                                                               |
| No. of Participants applied  | 77                                                               |