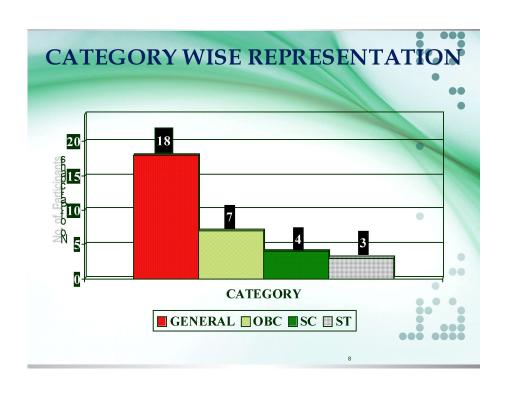

rofessor<br>Department of English<br>Vaidyanath College<br>Ambajogai Road Parli,<br>Vaijnath-431515<br>(Maharashtra) | C/o Sanjay Bhanji<br>Bhagya Nagar,<br>Old Ausa Road<br>Latur<br>(Maharashtra)                    | M | OBC | English | Dr BAM<br>University | Tel (O):<br>Tel (R):<br>Mobile:<br>09881089904<br>Email:yogi14ds@<br>gmail. com      |
| 32. | Kavita Bisht Assistant Professor Department of English M. B. P.G. College, Haldwani-263139 (Uttarakhand)                                                       | Heera Rewati Puram Himmatpur Talla (Near Woodlands Academy Haldwani Dist. Nainital (Uttarakhand) | F | Gen | English | Kumaun<br>University | Tel (O):<br>Tel (R):<br>Mobile:<br>09760169510<br>Email:drkavitabis<br>ht@ gmail.com |

### **Photo**



#### **Data Illustration**















#### News

#### अमर उजाला

हल्द्वाजी-नेनीताल

नैनीताल रविवार, 11 नवंबर 2018

8

यूजीसी के बदले हायर एजूकेशन कमीशन ऑफ इंडिया के गठन पर हुई कार्यशाल

अमर उजाला ब्युरो

नैनीताल। केंद्र सरकार की ओर से विश्वविद्यालय अनुदान आयोग (यूजीसी) को समाप्त कर हायर एजुकेशन कमीशन ऑफ इंडिया (एचईसीआई) गठित करने के मामले में मुद्दा, चुनौती और समाधान विषय पर शनिवार को यहां

कार्यशाला हुई। कुमाऊं विवि के मानव

गठन से उच्च शिक्षा की नीतियां और फंडिंग में सरकार की ओर से नामित किए गए



टीएमयु के डीन एकेडमिक्स प्रो. केके पांडे।

और युजीसी के बदले

हिस्सा है। प्रो. बर्थवाल संसाधन विकास केंद्र की ओर से आयोजित ने कहा कि नए कमीशन के गठन से उच्च प्रो. बीएल साह, प्रो. दिव्या उपाध्याय, प्रो. कार्यशाला में मुख्य अतिथि पूर्व कुलपति प्रो. शिक्षा में सरकार का दखल अधिक हो रितेश साह आदि मौजूद रहे।

सीपी बर्थवाल ने कहा कि