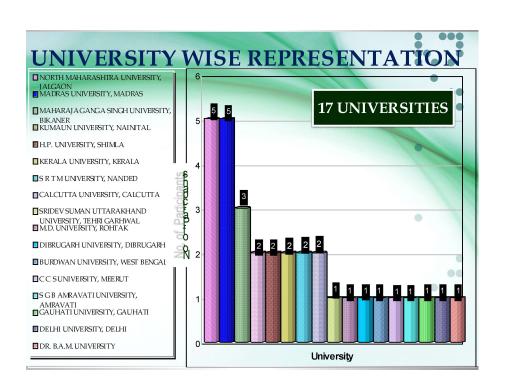

Professor<br>Department of English<br>Vaidyanath College<br>Ambajogai Road Parli,<br>Vaijnath-431515<br>(Maharashtra) | C/o Sanjay Bhanji<br>Bhagya Nagar,<br>Old Ausa Road<br>Latur<br>(Maharashtra)                    | M | OBC | English | Dr BAM<br>University | Tel (O):<br>Tel (R):<br>Mobile:<br>09881089904<br>Email:yogi14ds@<br>gmail. com      |
| 32. | Kavita Bisht Assistant Professor Department of English M. B. P.G. College, Haldwani-263139 (Uttarakhand)                                                       | Heera Rewati Puram Himmatpur Talla (Near Woodlands Academy Haldwani Dist. Nainital (Uttarakhand) | F | Gen | English | Kumaun<br>University | Tel (O):<br>Tel (R):<br>Mobile:<br>09760169510<br>Email:drkavitabis<br>ht@ gmail.com |

### **Photo**



#### **Data Illustration**















#### News

#### अमर उजाला

हल्द्वाजी-नेनीताल

नैनीताल रविवार, 11 नवंबर 2018

8

यूजीसी के बदले हायर एजूकेशन कमीशन ऑफ इंडिया के गठन पर हुई कार्यशाल

अमर उजाला ब्युरो

नैनीताल। केंद्र सरकार की ओर से विश्वविद्यालय अनुदान आयोग (यूजीसी) को समाप्त कर हायर एजुकेशन कमीशन ऑफ इंडिया (एचईसीआई) गठित करने के मामले में मुद्दा, चुनौती और समाधान विषय पर शनिवार को यहां

कार्यशाला हुई। कुमाऊं विवि के मानव

गठन से उच्च शिक्षा की नीतियां और फंडिंग में सरकार की ओर से नामित किए गए



टीएमयु के डीन एकेडमिक्स प्रो. केके पांडे।

और युजीसी के बदले

हिस्सा है। प्रो. बर्थवाल संसाधन विकास केंद्र की ओर से आयोजित ने कहा कि नए कमीशन के गठन से उच्च प्रो. बीएल साह, प्रो. दिव्या उपाध्याय, प्रो. कार्यशाला में मुख्य अतिथि पूर्व कुलपति प्रो. शिक्षा में सरकार का दखल अधिक हो रितेश साह आदि मौजूद रहे।

सीपी बर्थवाल ने कहा