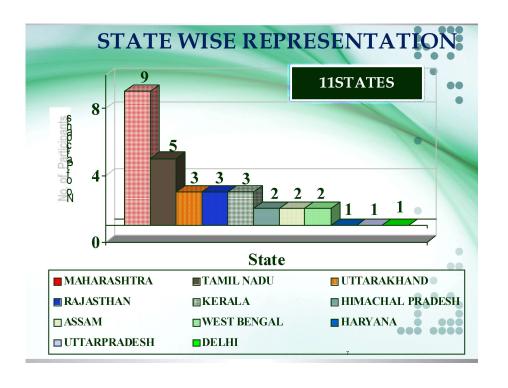

nt Professor<br>Department of English<br>Vaidyanath College<br>Ambajogai Road Parli,<br>Vaijnath-431515<br>(Maharashtra) | C/o Sanjay Bhanji<br>Bhagya Nagar,<br>Old Ausa Road<br>Latur<br>(Maharashtra)                    | M | OBC | English | Dr BAM<br>University | Tel (O):<br>Tel (R):<br>Mobile:<br>09881089904<br>Email:yogi14ds@<br>gmail. com      |
| 32. | Kavita Bisht Assistant Professor Department of English M. B. P.G. College, Haldwani-263139 (Uttarakhand)                                                       | Heera Rewati Puram Himmatpur Talla (Near Woodlands Academy Haldwani Dist. Nainital (Uttarakhand) | F | Gen | English | Kumaun<br>University | Tel (O):<br>Tel (R):<br>Mobile:<br>09760169510<br>Email:drkavitabis<br>ht@ gmail.com |

### **Photo**



#### **Data Illustration**















#### News

#### अमर उजाला

हल्द्वाजी-नेनीताल

नैनीताल रविवार, 11 नवंबर 2018

8

यूजीसी के बदले हायर एजूकेशन कमीशन ऑफ इंडिया के गठन पर हुई कार्यशाल

अमर उजाला ब्युरो

नैनीताल। केंद्र सरकार की ओर से विश्वविद्यालय अनुदान आयोग (यूजीसी) को समाप्त कर हायर एजुकेशन कमीशन ऑफ इंडिया (एचईसीआई) गठित करने के मामले में मुद्दा, चुनौती और समाधान विषय पर शनिवार को यहां

कार्यशाला हुई। कुमाऊं विवि के मानव

गठन से उच्च शिक्षा की नीतियां और फंडिंग में सरकार की ओर से नामित किए गए



टीएमयु के डीन एकेडमिक्स प्रो. केके पांडे।

और युजीसी के बदले

हिस्सा है। प्रो. बर्थवाल संसाधन विकास केंद्र की ओर से आयोजित ने कहा कि नए कमीशन के गठन से उच्च प्रो. बीएल साह, प्रो. दिव्या उपाध्याय, प्रो. कार्यशाला में मुख्य अतिथि पूर्व कुलपति प्रो. शिक्षा में सरकार का दखल अधिक हो रितेश साह आदि मौजूद रहे।

सीपी बर्थवाल ने कह