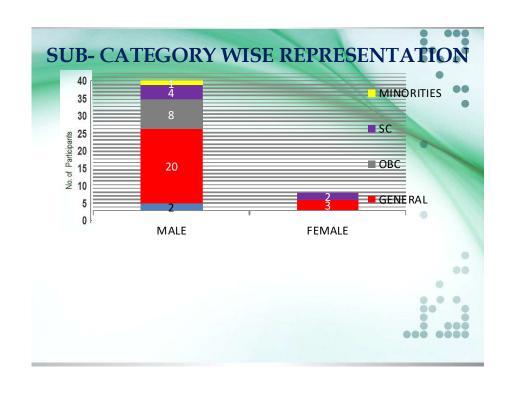

|  |  |  |  |  |
| Day-12 | Ekta Bhusan Satsangi , Partap Singh & Jitendra Chaudhary    |  |  |  |  |  |
| Day-13 | Ganesh Marti Lawangare & Parveen Kadyan                     |  |  |  |  |  |
| Day-14 | Harendra Sangwan & Kengale Bhimrao Dunda                    |  |  |  |  |  |
| Day-15 | Ibrahim Hamja Mulla & Parveen Kumar                         |  |  |  |  |  |
| Day-16 | Jaideep Govindrao Kahalekar & Sompal Singh                  |  |  |  |  |  |
| Day-17 | Ravinder Kumar & Sushant Ranganath Haldankar                |  |  |  |  |  |
| Day-18 | Khushal Pandurang Waghmare & Sanjay Sharma                  |  |  |  |  |  |

**Equipment In-charge** - Swati Pandit Patil

Computer Lab In-charge - Neelima Tulashiram Mhaske

### **Photo Section**



### **Data Illustration**

















### **Evaluation of Participants**

# UGC-HUMAN RESOURCE DEVELOPMENT CENTRE KUMAUN UNIVERSITY, NAINITAL RC in Physical Education and Yog (12 March – 31 March 2018)

| S.I.<br>No. | Name of the Participant          | Overall response 25 marks | Research<br>Project<br>Proposal<br>20 marks | Power Point Presentation 15 Marks | Micro<br>Teaching<br>10 marks | GD<br>10<br>marks | GPA/<br>Writing<br>20<br>marks | Total<br>Maximum<br>Marks 100 |
|-------------|----------------------------------|---------------------------|---------------------------------------------|-----------------------------------|-------------------------------|-------------------|--------------------------------|-------------------------------|
| 1.          | Ajay Kumar                       | 24