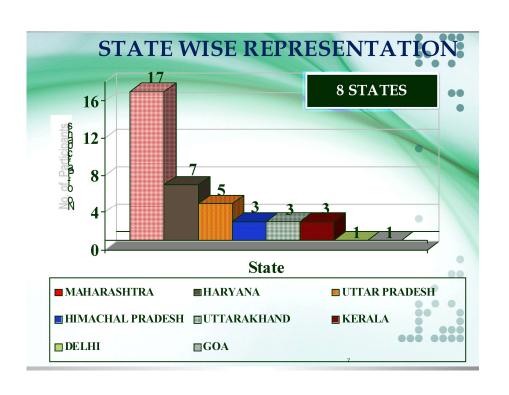

|  |  |  |  |  |
| Day-12 | Ekta Bhusan Satsangi , Partap Singh & Jitendra Chaudhary    |  |  |  |  |  |
| Day-13 | Ganesh Marti Lawangare & Parveen Kadyan                     |  |  |  |  |  |
| Day-14 | Harendra Sangwan & Kengale Bhimrao Dunda                    |  |  |  |  |  |
| Day-15 | Ibrahim Hamja Mulla & Parveen Kumar                         |  |  |  |  |  |
| Day-16 | Jaideep Govindrao Kahalekar & Sompal Singh                  |  |  |  |  |  |
| Day-17 | Ravinder Kumar & Sushant Ranganath Haldankar                |  |  |  |  |  |
| Day-18 | Khushal Pandurang Waghmare & Sanjay Sharma                  |  |  |  |  |  |

**Equipment In-charge** - Swati Pandit Patil

Computer Lab In-charge - Neelima Tulashiram Mhaske

### **Photo Section**



### **Data Illustration**

















### **Evaluation of Participants**

# UGC-HUMAN RESOURCE DEVELOPMENT CENTRE KUMAUN UNIVERSITY, NAINITAL RC in Physical Education and Yog (12 March – 31 March 2018)

| S.I.<br>No. | Name of the Participant          | Overall response 25 marks | Research<br>Project<br>Proposal<br>20 marks | Power Point Presentation 15 Marks | Micro<br>Teaching<br>10 marks | GD<br>10<br>marks | GPA/<br>Writing<br>20<br>marks | Total<br>Maximum<br>Marks 100 |
|-------------|----------------------------------|---------------------------|---------------------------------------------|-----------------------------------|-------------------------------|-------------------|--------------------------------|-------------------------------|
| 1.          | Ajay Kumar                       | 24