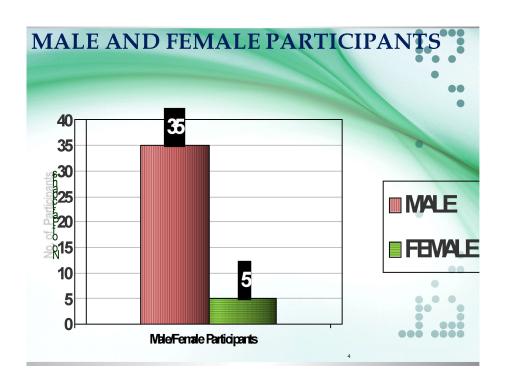

|  |  |  |  |  |
| Day-12 | Ekta Bhusan Satsangi , Partap Singh & Jitendra Chaudhary    |  |  |  |  |  |
| Day-13 | Ganesh Marti Lawangare & Parveen Kadyan                     |  |  |  |  |  |
| Day-14 | Harendra Sangwan & Kengale Bhimrao Dunda                    |  |  |  |  |  |
| Day-15 | Ibrahim Hamja Mulla & Parveen Kumar                         |  |  |  |  |  |
| Day-16 | Jaideep Govindrao Kahalekar & Sompal Singh                  |  |  |  |  |  |
| Day-17 | Ravinder Kumar & Sushant Ranganath Haldankar                |  |  |  |  |  |
| Day-18 | Khushal Pandurang Waghmare & Sanjay Sharma                  |  |  |  |  |  |

**Equipment In-charge** - Swati Pandit Patil

Computer Lab In-charge - Neelima Tulashiram Mhaske

### **Photo Section**



### **Data Illustration**

















### **Evaluation of Participants**

# UGC-HUMAN RESOURCE DEVELOPMENT CENTRE KUMAUN UNIVERSITY, NAINITAL RC in Physical Education and Yog (12 March – 31 March 2018)

| S.I.<br>No. | Name of the Participant          | Overall response 25 marks | Research<br>Project<br>Proposal<br>20 marks | Power Point Presentation 15 Marks | Micro<br>Teaching<br>10 marks | GD<br>10<br>marks | GPA/<br>Writing<br>20<br>marks | Total<br>Maximum<br>Marks 100 |
|-------------|----------------------------------|---------------------------|---------------------------------------------|-----------------------------------|-------------------------------|-------------------|--------------------------------|-------------------------------|
| 1.          | Ajay Kumar                       | 24