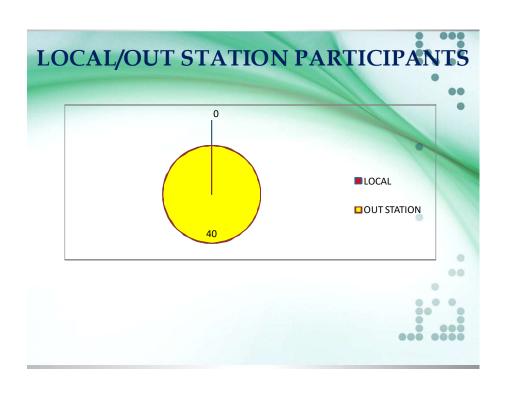

|  |  |  |  |  |
| Day-12 | Ekta Bhusan Satsangi , Partap Singh & Jitendra Chaudhary    |  |  |  |  |  |
| Day-13 | Ganesh Marti Lawangare & Parveen Kadyan                     |  |  |  |  |  |
| Day-14 | Harendra Sangwan & Kengale Bhimrao Dunda                    |  |  |  |  |  |
| Day-15 | Ibrahim Hamja Mulla & Parveen Kumar                         |  |  |  |  |  |
| Day-16 | Jaideep Govindrao Kahalekar & Sompal Singh                  |  |  |  |  |  |
| Day-17 | Ravinder Kumar & Sushant Ranganath Haldankar                |  |  |  |  |  |
| Day-18 | Khushal Pandurang Waghmare & Sanjay Sharma                  |  |  |  |  |  |

**Equipment In-charge** - Swati Pandit Patil

Computer Lab In-charge - Neelima Tulashiram Mhaske

### **Photo Section**



### **Data Illustration**

















### **Evaluation of Participants**

# UGC-HUMAN RESOURCE DEVELOPMENT CENTRE KUMAUN UNIVERSITY, NAINITAL RC in Physical Education and Yog (12 March – 31 March 2018)

| S.I.<br>No. | Name of the Participant          | Overall response 25 marks | Research<br>Project<br>Proposal<br>20 marks | Power Point Presentation 15 Marks | Micro<br>Teaching<br>10 marks | GD<br>10<br>marks | GPA/<br>Writing<br>20<br>marks | Total<br>Maximum<br>Marks 100 |
|-------------|----------------------------------|---------------------------|---------------------------------------------|-----------------------------------|-------------------------------|-------------------|--------------------------------|-------------------------------|
| 1.          | Ajay Kumar                       | 24