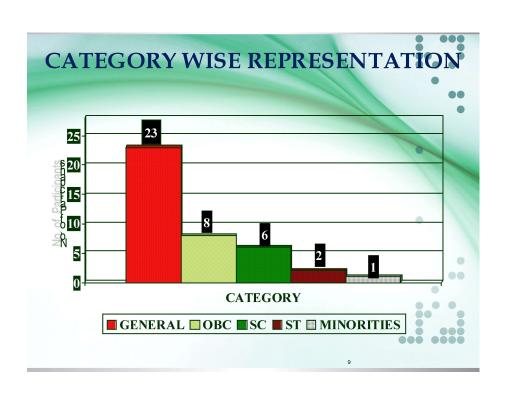

|  |  |  |  |  |
| Day-12 | Ekta Bhusan Satsangi , Partap Singh & Jitendra Chaudhary    |  |  |  |  |  |
| Day-13 | Ganesh Marti Lawangare & Parveen Kadyan                     |  |  |  |  |  |
| Day-14 | Harendra Sangwan & Kengale Bhimrao Dunda                    |  |  |  |  |  |
| Day-15 | Ibrahim Hamja Mulla & Parveen Kumar                         |  |  |  |  |  |
| Day-16 | Jaideep Govindrao Kahalekar & Sompal Singh                  |  |  |  |  |  |
| Day-17 | Ravinder Kumar & Sushant Ranganath Haldankar                |  |  |  |  |  |
| Day-18 | Khushal Pandurang Waghmare & Sanjay Sharma                  |  |  |  |  |  |

**Equipment In-charge** - Swati Pandit Patil

Computer Lab In-charge - Neelima Tulashiram Mhaske

### **Photo Section**



### **Data Illustration**

















### **Evaluation of Participants**

# UGC-HUMAN RESOURCE DEVELOPMENT CENTRE KUMAUN UNIVERSITY, NAINITAL RC in Physical Education and Yog (12 March – 31 March 2018)

| S.I.<br>No. | Name of the Participant          | Overall response 25 marks | Research<br>Project<br>Proposal<br>20 marks | Power Point Presentation 15 Marks | Micro<br>Teaching<br>10 marks | GD<br>10<br>marks | GPA/<br>Writing<br>20<br>marks | Total<br>Maximum<br>Marks 100 |
|-------------|----------------------------------|---------------------------|---------------------------------------------|-----------------------------------|-------------------------------|-------------------|--------------------------------|-------------------------------|
| 1.          | Ajay Kumar                       | 24