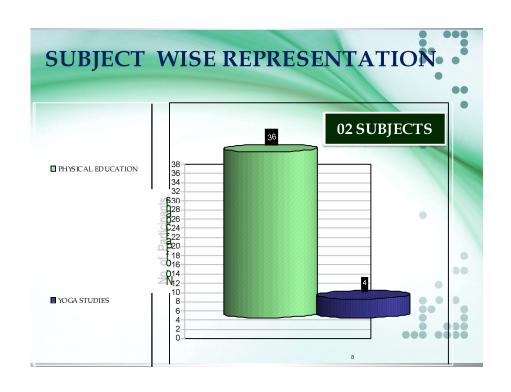

|  |  |  |  |  |
| Day-12 | Ekta Bhusan Satsangi , Partap Singh & Jitendra Chaudhary    |  |  |  |  |  |
| Day-13 | Ganesh Marti Lawangare & Parveen Kadyan                     |  |  |  |  |  |
| Day-14 | Harendra Sangwan & Kengale Bhimrao Dunda                    |  |  |  |  |  |
| Day-15 | Ibrahim Hamja Mulla & Parveen Kumar                         |  |  |  |  |  |
| Day-16 | Jaideep Govindrao Kahalekar & Sompal Singh                  |  |  |  |  |  |
| Day-17 | Ravinder Kumar & Sushant Ranganath Haldankar                |  |  |  |  |  |
| Day-18 | Khushal Pandurang Waghmare & Sanjay Sharma                  |  |  |  |  |  |

**Equipment In-charge** - Swati Pandit Patil

Computer Lab In-charge - Neelima Tulashiram Mhaske

### **Photo Section**



### **Data Illustration**

















### **Evaluation of Participants**

# UGC-HUMAN RESOURCE DEVELOPMENT CENTRE KUMAUN UNIVERSITY, NAINITAL RC in Physical Education and Yog (12 March – 31 March 2018)

| S.I.<br>No. | Name of the Participant          | Overall response 25 marks | Research<br>Project<br>Proposal<br>20 marks | Power Point Presentation 15 Marks | Micro<br>Teaching<br>10 marks | GD<br>10<br>marks | GPA/<br>Writing<br>20<br>marks | Total<br>Maximum<br>Marks 100 |
|-------------|----------------------------------|---------------------------|---------------------------------------------|-----------------------------------|-------------------------------|-------------------|--------------------------------|-------------------------------|
| 1.          | Ajay Kumar                       | 24