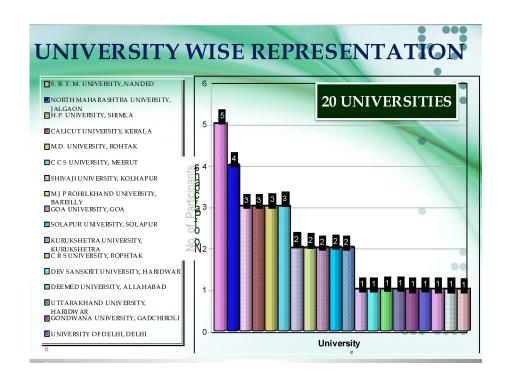

|  |  |  |  |  |
| Day-12 | Ekta Bhusan Satsangi , Partap Singh & Jitendra Chaudhary    |  |  |  |  |  |
| Day-13 | Ganesh Marti Lawangare & Parveen Kadyan                     |  |  |  |  |  |
| Day-14 | Harendra Sangwan & Kengale Bhimrao Dunda                    |  |  |  |  |  |
| Day-15 | Ibrahim Hamja Mulla & Parveen Kumar                         |  |  |  |  |  |
| Day-16 | Jaideep Govindrao Kahalekar & Sompal Singh                  |  |  |  |  |  |
| Day-17 | Ravinder Kumar & Sushant Ranganath Haldankar                |  |  |  |  |  |
| Day-18 | Khushal Pandurang Waghmare & Sanjay Sharma                  |  |  |  |  |  |

**Equipment In-charge** - Swati Pandit Patil

Computer Lab In-charge - Neelima Tulashiram Mhaske

### **Photo Section**



### **Data Illustration**

















### **Evaluation of Participants**

# UGC-HUMAN RESOURCE DEVELOPMENT CENTRE KUMAUN UNIVERSITY, NAINITAL RC in Physical Education and Yog (12 March – 31 March 2018)

| S.I.<br>No. | Name of the Participant          | Overall response 25 marks | Research<br>Project<br>Proposal<br>20 marks | Power Point Presentation 15 Marks | Micro<br>Teaching<br>10 marks | GD<br>10<br>marks | GPA/<br>Writing<br>20<br>marks | Total<br>Maximum<br>Marks 100 |
|-------------|----------------------------------|---------------------------|---------------------------------------------|-----------------------------------|-------------------------------|-------------------|--------------------------------|-------------------------------|
| 1.          | Ajay Kumar                       | 24