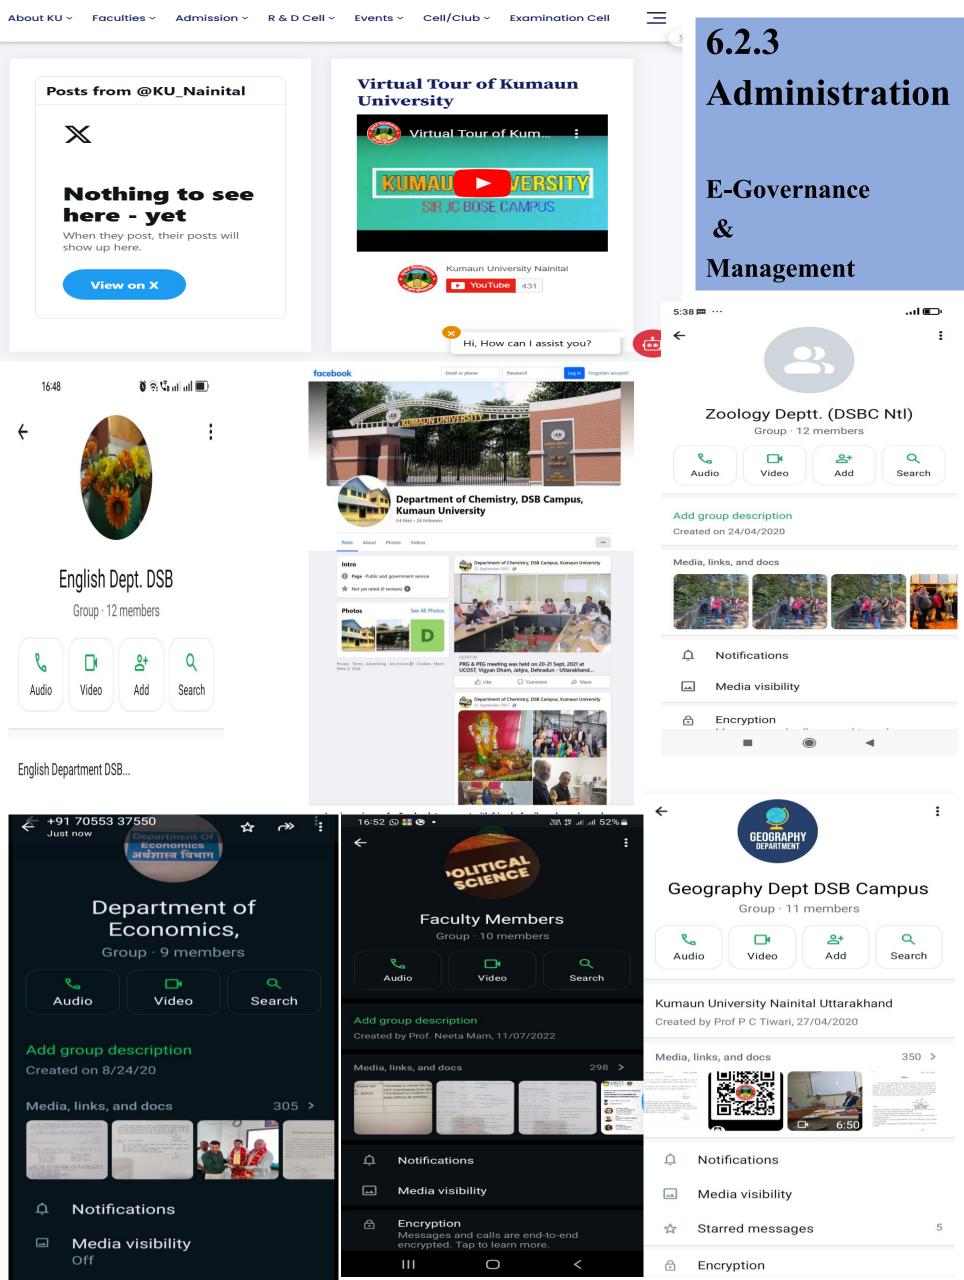

## Governance, Leadership and Management

6.2.3 Administration

E-Governance & Management

| Kumaun University<br>Sleepy Hollow, Nainital, Uttarakhand | Important Links             | Quick Links            | Downloads                  |
|-----------------------------------------------------------|-----------------------------|------------------------|----------------------------|
| Sleepy Hollow, Nainital-263001<br>Uttarakhand, India.     | » Press Releases            | » NRDMS                | » Academic                 |
|                                                           | » IGNOU Centre              | » NIRF                 | Calendars                  |
|                                                           | » Ordinances                | » IQAC                 | » News Letter<br>'Bakhlee' |
| 05942-235563                                              | » Examination Fee Structure | » Recruitment 2021     | » Green Campus             |
| registrar@kunainital.ac.in                                | » RDET Vacancy 2024         | » KU ERP Login-Student | Certificate                |
|                                                           |                             | » KU ERP Login-College | » ANTI                     |
|                                                           |                             | Hi. How ca             | n l assist vou?            |