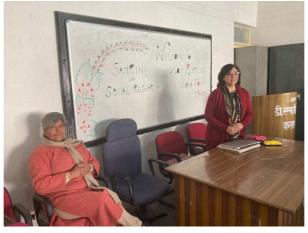

The Department of Sociology at kumaun University on 12. Dec. 22 organized a distinguished lecture on "Social Research with a Focus on Sociology" by Professor Arvind Kumar Joshi. The lecture highlighted the significance of research, particularly in understanding the neglected aspects of society, such as the experiences of elderly individuals.

## **Purpose of the Event:**

The purpose of the lecture was to shed light on the importance of social research, emphasizing its role in addressing societal issues and understanding various social phenomena. Specifically, Professor Arvind Kumar Joshi highlighted the need for research focusing on the elderly population, emphasizing the importance of understanding and addressing the challenges they face due to neglect.