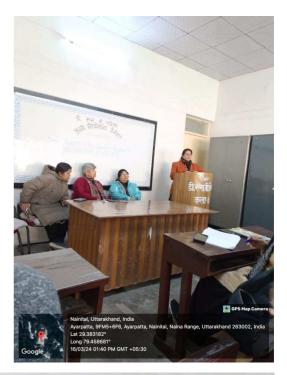

imed to raise awareness, foster dialogue, and inspire action towards achieving gender equality. By bringing together students, faculty members, the event provided a platform to explore various perspectives, share knowledge, and highlight the interconnectedness of gender equality with broader issues of development and progress.

## **Conclusion:**

The seminar concluded with a call to action, emphasizing the significance of individual and collective efforts in promoting gender equality. It underscored the need for systemic changes, inclusive policies, and a shift in societal attitudes to create a more equitable and just world. The event served as a catalyst for continued engagement, research, and advocacy towards realizing the vision of gender equality as the cornerstone of development.