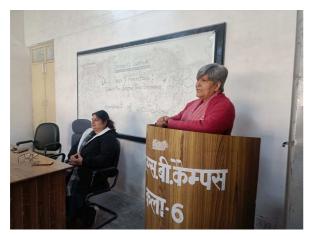

The Department of Sociology at kumaun University on 12. Dec. 22 organized a distinguished lecture on "Social Research with a Focus on Sociology" by Professor Arvind Kumar Joshi. The lecture highlighted the significance of research, particularly in understanding the neglected aspects of society, such as the experiences of elderly individuals.

## **Purpose of the Event:**

The purpose of the lecture was to shed light on the importance of social research, emphasizing its role in addressing societal issues and understanding various social phenomena. Specifically, Professor Arvind Kumar Joshi highlighted the need for research focusing on the elderly population, emphasizing the importance of understanding and addressing the challenges they face due to neglect.