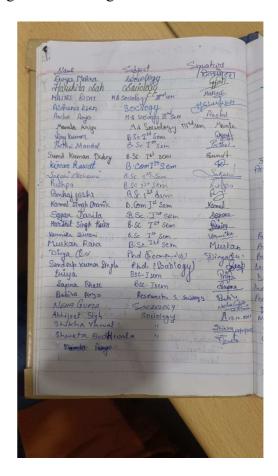

On October 17, 2022, the Department of Sociology organized a special lecture titled "Social Research: Today and Tomorrow." Professor Divakar Singh Rajput delivered the lecture, which was attended by 35 participants, including esteemed faculty members such as Professor Jyoti Joshi, Indu Pathak, Archana Srivastava, Dr. Priyanka N. Ruwali, Dr. Saroj Paliwal, along with research scholars and undergraduate and postgraduate students. The lecture provided an indepth discussion on the various dimensions of social research, its procedures, tools and techniques, and research ethics.