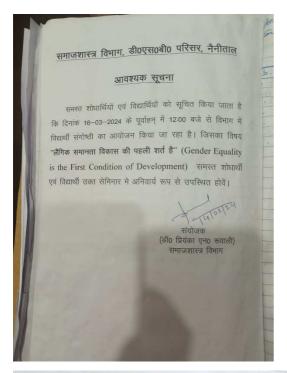

aimed to raise awareness, foster dialogue, and inspire action towards achieving gender equality. By bringing together students, faculty members, the event provided a platform to explore various perspectives, share knowledge, and highlight the interconnectedness of gender equality with broader issues of development and progress.

## **Conclusion:**

The seminar concluded with a call to action, emphasizing the significance of individual and collective efforts in promoting gender equality. It underscored the need for systemic changes, inclusive policies, and a shift in societal attitudes to create a more equitable and just world. The event served as a catalyst for continued engagement, research, and advocacy towards realizing the vision of gender equality as the cornerstone of development.