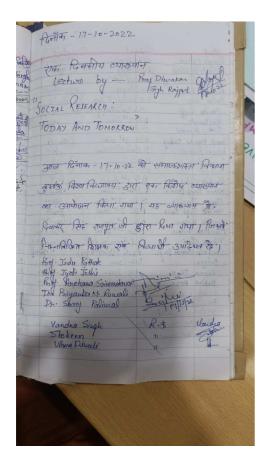

## **Activity 1**

| Title of Event                  | Distinguished lecture "Social Research: Today |
|---------------------------------|-----------------------------------------------|
|                                 | and Tomorrow.                                 |
| Expert                          | Prof Diwakar Rajput,                          |
|                                 | Head, Dept of Sociology, Dr Hari Singh Gaur   |
|                                 | University, Sagar, Madhya Pradesh             |
| Department Name                 | Sociology                                     |
| Date of event                   | 17 Ocrober, 2022                              |
| Name of organizers/ contributor | Dept of Sociology                             |
| Number of Participant           | 36                                            |

On October 17, 2022, the Department of Sociology organized a special lecture titled "Social Research: Today and Tomorrow." Professor Divakar Singh Rajput delivered the lecture, which was attended by 35 participants, including esteemed faculty members such as Professor Jyoti Joshi, Indu Pathak, Archana Srivastava, Dr. Priyanka N. Ruwali, Dr. Saroj Paliwal, along with research scholars and undergraduate and postgraduate students. The lecture provided an indepth discussion on the various dimensions of social research, its procedures, tools and techniques, and research ethics.