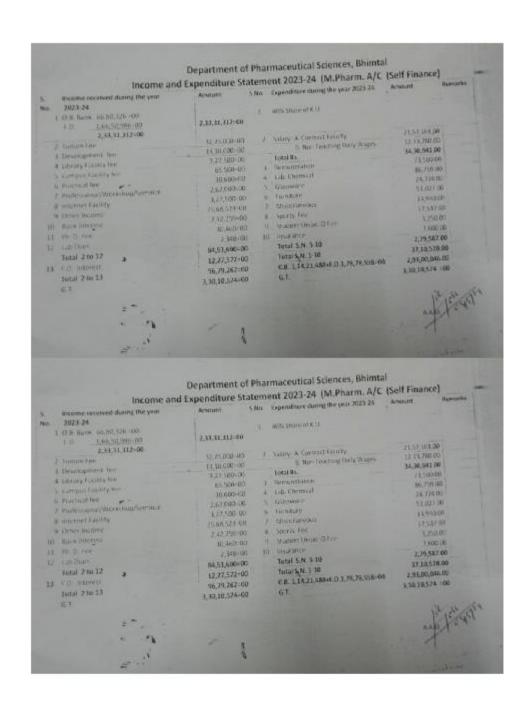

|
|       | Total (1+10)                                                                    | 19,64,965/-       |  |  |  |  |
| 11    | FDR Interest                                                                    | 3,25,612/-        |  |  |  |  |
|       | Total (1+11)                                                                    | 22,90,577/-       |  |  |  |  |
|       | G. Total                                                                        | 1,29,50,471/56    |  |  |  |  |
|       |                                                                                 |                   |  |  |  |  |

Department of Biotechnology

Head
Department of Biotechnology
Kumaun University
Sir J.C. Bose Technical Campus, Bhimtal-263136

#### **Department of Pharmaceutical Sciences**



#### **Department of Agriculture & Agroforestry**



### KUMAUN UNIVERSITY

#### Faculty of Agriculture and Agroforestry

Professor Jeet Ram Dean D.S.B. Campus Krishnapur, Nainital - 263001 Mob : 9411184571 E-mail : agridsb@gmall.com jeetram2001@yahoo.com

The total amount of fees collected under self- finance course is Rs 6652800=00 (sixty-six lakh fifty-two thousand eight hundred only) for the academic year 2023-24. (01 July 2023 – 30 June 2024)

Dean

Faculty of Agriculture and Agroforestry Kumaun University, NainItal

#### **Department of mass communication**

#### Atal Patrakarita Evam Jansanchar Adhyayan Kendra

(Formerly Known as Department of Journalism and Mass Communication)
D.S.B. Campus Kumaun University
Nainital - 263002 (Uttarakhand)

Ref CJMS 58

Date 14.08.2024

दिनांक: 1