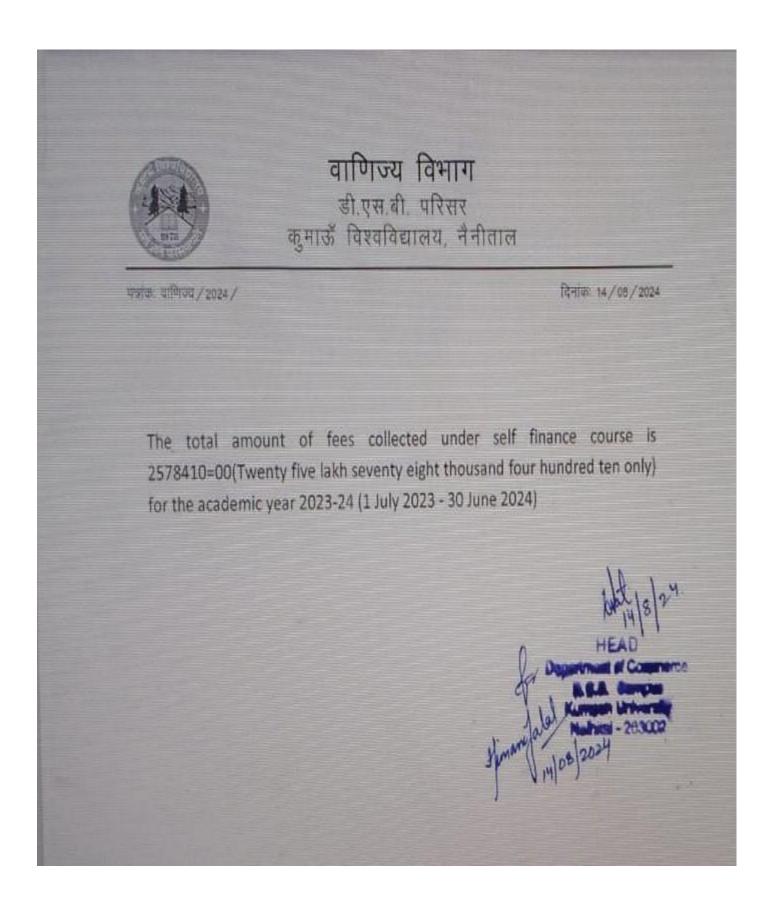

ail: ipsdr.ku@gmail.com 會 05942-232332

रोजगारपरक अध्ययन एवं विकासोन्मुख शोध संस्थान (आई०पी०एस०डी०आर०) 'द हरमिटेज' कुमाऊँ विश्वविद्यालय, नैनीताल

Date: 13.08.2024

## INCOME FOR THE YEAR 2023-24 COURSES: BBA, MBA (RMED), MBA (EXCUTIVE)

| S.NO. | INCOME HEADS         | AMOUNT<br>Rs. |
|-------|----------------------|---------------|
| 1-    | Tution Fee           | 68,46,000.00  |
| 2-    | Book Bank            | 6,85,000.00   |
| 3-    | Caution Money        | 1,88,000.00   |
| 4-    | Admission Fee        | 1,88,000.00   |
| 5-    | Miscellaneous Income | 5,05,000.00   |
|       | TOTAL-               | 84,12,000.00  |

I Director
Institute of Professional Studies and Development Research 'The Hermitage' Kumaun University Nainital (Uttarakhand)

### Department of Commerce (B. Com (Hon)



### **Department of Biotechnology**



#### DEPARTMENT OF BIOTECHNOLOGY

Sir J.C. Bose Technical Campus, Bhimtal- 263136 Kumaun University, Nainital

Integrated B.Sc. M.Sc. Biotechnology & M.Sc. Microbiology Programme (Self Finance Course)

|       | INCOME FOR YEAR 2023-24                                                         |                   |  |  |  |  |
|-------|---------------------------------------------------------------------------------|-------------------|--|--|--|--|
| S.No. | RECEIPT                                                                         | Total Amount (Rs) |  |  |  |  |
|       | C.B. on 01/04/2023 46.37,032=56<br>FDR 60,22,862=00<br>Total Rs. 1,06,59,894=56 | 100 50 004/55     |  |  |  |  |
|       | 101111 13. 1,00,39,894-30