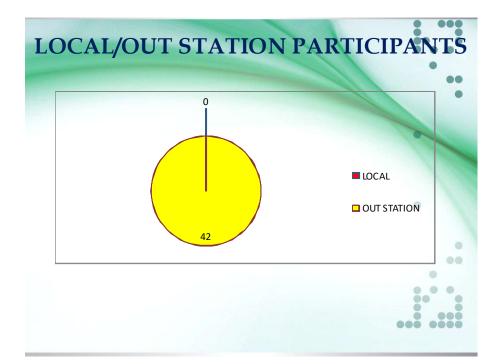

|
| Day-20 | Ravi Kumar                                                                                                   |
| Day-21 | Amit Kumar, Deepa Chaniyal, Durgesh Kumari, Lalita Joshi,<br>Nandita Dutta, Sangeeta Kaintura, Sunaina Rawat |
| Day-22 | Naresh Kumar & Shiv Kumar Dubey                                                                              |
| Day-23 | Richa Punetha & Sangeeta Baruah                                                                              |
| Day-24 | Ritu & Sangeeta Kaintura                                                                                     |

Equipment, Computer Lab In-charge - Gopal Krishna Sharma

# **Photo Section**



# **Data Illustration**

















# **Evaluation of Participants**

### UGC-HUMAN RESOURCE DEVELOPMENT CENTRE, KUMAUN UNIVERSITY, NAINITAL

### Orientation Programme- 36 (27 November- 23 December 2017)

| S.1.<br>No. | Name of the<br>Participant | Overall<br>Response<br>25 marks | Research<br>Project<br>Proposal<br>20 marks | Power<br>Point<br>Presen-<br>tation<br>15 | GPA<br>20<br>marks | GD<br>10<br>marks | Micro-<br>Teaching<br>10 marks | Total<br>Maxi<br>mum<br>Marks<br>100 |
|-------------|----------------------------|---------------------------------|---------------------------------------------|-------------------------------------------|--------------------|-------------------|--------------------------------|--------------------------------------|
|             |                            |