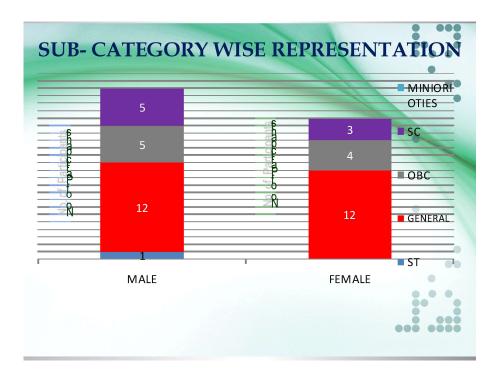

|
| Day-20 | Ravi Kumar                                                                                                   |
| Day-21 | Amit Kumar, Deepa Chaniyal, Durgesh Kumari, Lalita Joshi,<br>Nandita Dutta, Sangeeta Kaintura, Sunaina Rawat |
| Day-22 | Naresh Kumar & Shiv Kumar Dubey                                                                              |
| Day-23 | Richa Punetha & Sangeeta Baruah                                                                              |
| Day-24 | Ritu & Sangeeta Kaintura                                                                                     |

Equipment, Computer Lab In-charge - Gopal Krishna Sharma

# **Photo Section**



# **Data Illustration**

















# **Evaluation of Participants**

### UGC-HUMAN RESOURCE DEVELOPMENT CENTRE, KUMAUN UNIVERSITY, NAINITAL

### Orientation Programme- 36 (27 November- 23 December 2017)

| S.1.<br>No. | Name of the<br>Participant | Overall<br>Response<br>25 marks | Research<br>Project<br>Proposal<br>20 marks | Power<br>Point<br>Presen-<br>tation<br>15 | GPA<br>20<br>marks | GD<br>10<br>marks | Micro-<br>Teaching<br>10 marks | Total<br>Maxi<br>mum<br>Marks<br>100 |
|-------------|----------------------------|---------------------------------|---------------------------------------------|-------------------------------------------|--------------------|-------------------|--------------------------------|--------------------------------------|
|             |                            |