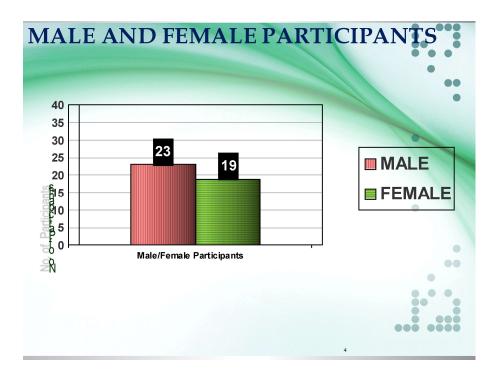

|
| Day-20 | Ravi Kumar                                                                                                   |
| Day-21 | Amit Kumar, Deepa Chaniyal, Durgesh Kumari, Lalita Joshi,<br>Nandita Dutta, Sangeeta Kaintura, Sunaina Rawat |
| Day-22 | Naresh Kumar & Shiv Kumar Dubey                                                                              |
| Day-23 | Richa Punetha & Sangeeta Baruah                                                                              |
| Day-24 | Ritu & Sangeeta Kaintura                                                                                     |

Equipment, Computer Lab In-charge - Gopal Krishna Sharma

# **Photo Section**



# **Data Illustration**

















# **Evaluation of Participants**

### UGC-HUMAN RESOURCE DEVELOPMENT CENTRE, KUMAUN UNIVERSITY, NAINITAL

### Orientation Programme- 36 (27 November- 23 December 2017)

| S.1.<br>No. | Name of the<br>Participant | Overall<br>Response<br>25 marks | Research<br>Project<br>Proposal<br>20 marks | Power<br>Point<br>Presen-<br>tation<br>15 | GPA<br>20<br>marks | GD<br>10<br>marks | Micro-<br>Teaching<br>10 marks | Total<br>Maxi<br>mum<br>Marks<br>100 |
|-------------|----------------------------|---------------------------------|---------------------------------------------|-------------------------------------------|--------------------|-------------------|--------------------------------|--------------------------------------|
|             |                            |