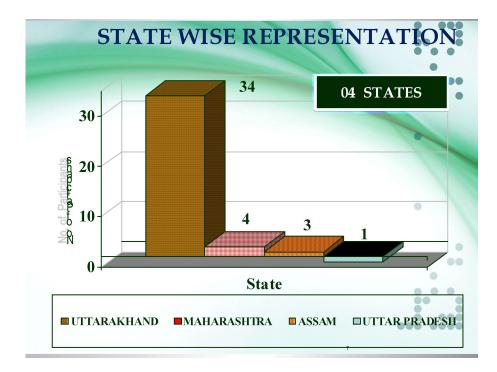

|
| Day-20 | Ravi Kumar                                                                                                   |
| Day-21 | Amit Kumar, Deepa Chaniyal, Durgesh Kumari, Lalita Joshi,<br>Nandita Dutta, Sangeeta Kaintura, Sunaina Rawat |
| Day-22 | Naresh Kumar & Shiv Kumar Dubey                                                                              |
| Day-23 | Richa Punetha & Sangeeta Baruah                                                                              |
| Day-24 | Ritu & Sangeeta Kaintura                                                                                     |

Equipment, Computer Lab In-charge - Gopal Krishna Sharma

# **Photo Section**



# **Data Illustration**

















# **Evaluation of Participants**

### UGC-HUMAN RESOURCE DEVELOPMENT CENTRE, KUMAUN UNIVERSITY, NAINITAL

### Orientation Programme- 36 (27 November- 23 December 2017)

| S.1.<br>No. | Name of the<br>Participant | Overall<br>Response<br>25 marks | Research<br>Project<br>Proposal<br>20 marks | Power<br>Point<br>Presen-<br>tation<br>15 | GPA<br>20<br>marks | GD<br>10<br>marks | Micro-<br>Teaching<br>10 marks | Total<br>Maxi<br>mum<br>Marks<br>100 |
|-------------|----------------------------|---------------------------------|---------------------------------------------|-------------------------------------------|--------------------|-------------------|--------------------------------|--------------------------------------|
|             |                            |