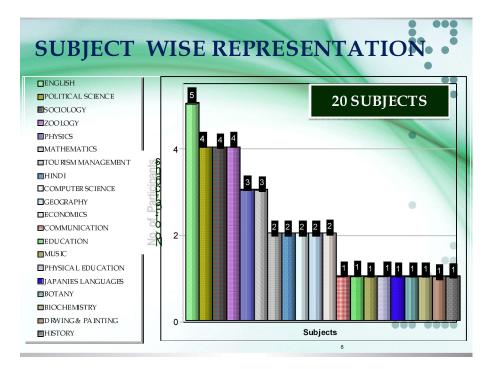

|
| Day-20 | Ravi Kumar                                                                                                   |
| Day-21 | Amit Kumar, Deepa Chaniyal, Durgesh Kumari, Lalita Joshi,<br>Nandita Dutta, Sangeeta Kaintura, Sunaina Rawat |
| Day-22 | Naresh Kumar & Shiv Kumar Dubey                                                                              |
| Day-23 | Richa Punetha & Sangeeta Baruah                                                                              |
| Day-24 | Ritu & Sangeeta Kaintura                                                                                     |

Equipment, Computer Lab In-charge - Gopal Krishna Sharma

# **Photo Section**



# **Data Illustration**

















# **Evaluation of Participants**

### UGC-HUMAN RESOURCE DEVELOPMENT CENTRE, KUMAUN UNIVERSITY, NAINITAL

### Orientation Programme- 36 (27 November- 23 December 2017)

| S.1.<br>No. | Name of the<br>Participant | Overall<br>Response<br>25 marks | Research<br>Project<br>Proposal<br>20 marks | Power<br>Point<br>Presen-<br>tation<br>15 | GPA<br>20<br>marks | GD<br>10<br>marks | Micro-<br>Teaching<br>10 marks | Total<br>Maxi<br>mum<br>Marks<br>100 |
|-------------|----------------------------|---------------------------------|---------------------------------------------|-------------------------------------------|--------------------|-------------------|--------------------------------|--------------------------------------|
|             |                            |