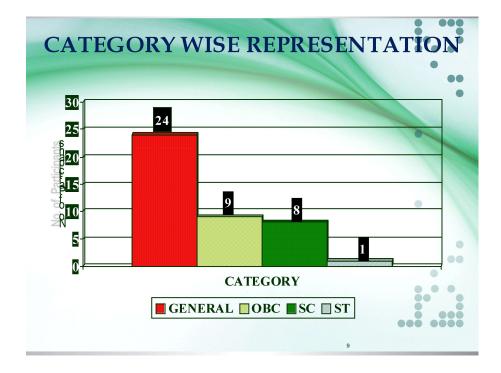

|
| Day-20 | Ravi Kumar                                                                                                   |
| Day-21 | Amit Kumar, Deepa Chaniyal, Durgesh Kumari, Lalita Joshi,<br>Nandita Dutta, Sangeeta Kaintura, Sunaina Rawat |
| Day-22 | Naresh Kumar & Shiv Kumar Dubey                                                                              |
| Day-23 | Richa Punetha & Sangeeta Baruah                                                                              |
| Day-24 | Ritu & Sangeeta Kaintura                                                                                     |

Equipment, Computer Lab In-charge - Gopal Krishna Sharma

# **Photo Section**



# **Data Illustration**

















# **Evaluation of Participants**

### UGC-HUMAN RESOURCE DEVELOPMENT CENTRE, KUMAUN UNIVERSITY, NAINITAL

### Orientation Programme- 36 (27 November- 23 December 2017)

| S.1.<br>No. | Name of the<br>Participant | Overall<br>Response<br>25 marks | Research<br>Project<br>Proposal<br>20 marks | Power<br>Point<br>Presen-<br>tation<br>15 | GPA<br>20<br>marks | GD<br>10<br>marks | Micro-<br>Teaching<br>10 marks | Total<br>Maxi<br>mum<br>Marks<br>100 |
|-------------|----------------------------|---------------------------------|---------------------------------------------|-------------------------------------------|--------------------|-------------------|--------------------------------|--------------------------------------|
|             |                            |