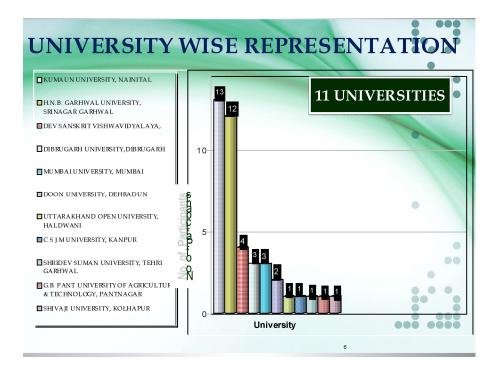

|
| Day-20 | Ravi Kumar                                                                                                   |
| Day-21 | Amit Kumar, Deepa Chaniyal, Durgesh Kumari, Lalita Joshi,<br>Nandita Dutta, Sangeeta Kaintura, Sunaina Rawat |
| Day-22 | Naresh Kumar & Shiv Kumar Dubey                                                                              |
| Day-23 | Richa Punetha & Sangeeta Baruah                                                                              |
| Day-24 | Ritu & Sangeeta Kaintura                                                                                     |

Equipment, Computer Lab In-charge - Gopal Krishna Sharma

# **Photo Section**



# **Data Illustration**

















# **Evaluation of Participants**

### UGC-HUMAN RESOURCE DEVELOPMENT CENTRE, KUMAUN UNIVERSITY, NAINITAL

### Orientation Programme- 36 (27 November- 23 December 2017)

| S.1.<br>No. | Name of the<br>Participant | Overall<br>Response<br>25 marks | Research<br>Project<br>Proposal<br>20 marks | Power<br>Point<br>Presen-<br>tation<br>15 | GPA<br>20<br>marks | GD<br>10<br>marks | Micro-<br>Teaching<br>10 marks | Total<br>Maxi<br>mum<br>Marks<br>100 |
|-------------|----------------------------|---------------------------------|---------------------------------------------|-------------------------------------------|--------------------|-------------------|--------------------------------|--------------------------------------|
|             |                            |