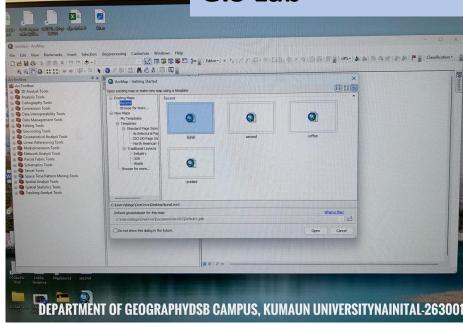

## **Annual Quality Assurance Report (AQAR) 2023-24**

**Criterion VI** 

Governance, Leadership and Management

6.2.3

**ENGLISH** Language Lab

**GEOGRAPHY GIS Lab** 

Sleepy Hollow, Nainital-263001 Uttarakhand, India.

# 6.2.3 GEOGRAPHY GIS Lab

6.2.3 ENGLISH Language Lab